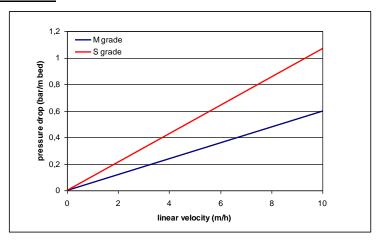

A Subsidiary of AMITSUBISHI CHEMICAL

# SEPABEADS<sup>TM</sup> EC-OC

# Porous hydrophilic enzyme carriers



## **Product Features**

Matrix polymethacrylate

Appearance perfect spherical white opaque beads

Functional group octadecyl Median pore diameter 10-20 nm True density > 1.1 g/ml Water retention 55-65 % Temperature stability range  $2-60 \degree \text{C}$  pH stability range 1-14

Recommended storage temperature room temperature

| Available grades    | S            | M            |
|---------------------|--------------|--------------|
| Particle size range | 100 – 300 μm | 200 – 500 μm |

#### Pressure drop in water at 25°C



## **Remarks**

Wear safety glasses and gloves during the resin handling. Refer to the Safety Data Sheet for all details.

#### Notice:

All the data and suggestions made herein are based upon our research and are believed to be accurate. However, no guarantee is made or implied since conditions and methods of use of our products are beyond our control. Our products are sold on the conditions that the user will evaluate himself, as well as our formulae and recommendations, to determine their suitability for his own purpose. Also, statements as to the use of our products are not be construed as recommendations for their use in the infringements of any patent.